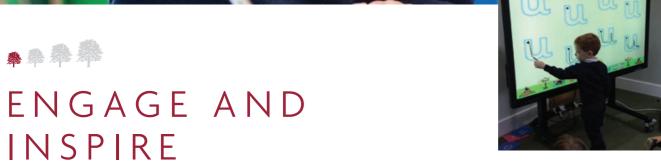

There are so many creative ways to develop phonics... by printing in playdough, hunting for letters in the woods or by using our touchscreen technology.

At Woodlands Nursery we create a learning environment where our children feel engaged and confident to express themselves.