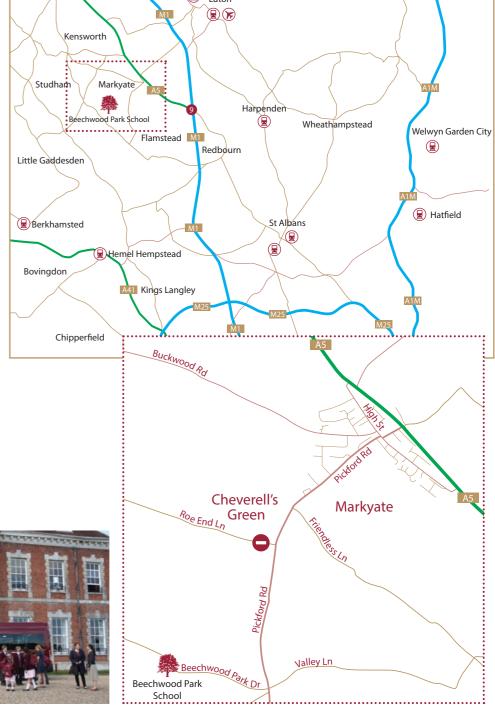

#### LOCATION

Beechwood Park School is located minutes from Harpenden, St Albans, Redbourn, Berkhamsted, Luton, Dunstable and Hemel Hempstead.

Our coach service offers routes to a wide range of locations.

BEECHWOOD PARK SCHOOL MARKYATE, HERTFORDSHIRE AL3 8AW

Direct train service:

St Albans to London St Pancras - 18 minutes Harpenden to London St Pancras - 25 minutes Luton Airport Parkway to London - 24 minutes

M1 (junction 9) - 5 minutes Harpenden - 15 minutes St Albans - 20 minutes Berkhamsted - 20 minutes

London Luton - 15 minutes

BEECHWOOD PARK SCHOOL

MARKYATE

HERTFORDSHIRE

AL3 8AW

01582 840333

www.beechwoodpark.com